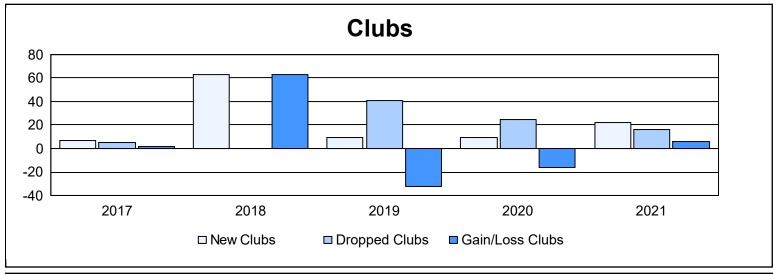

District 322C1 As of June 2021 Cumulative

| Year      | New<br>Clubs | Dropped<br>Clubs | Gain/<br>Loss<br>Clubs | New<br>Members | Charter<br>Members | Reinstate<br>Members | Transfer<br>Members | Total<br>Member<br>Added | Total<br>Members<br>Dropped | Gain/<br>Loss<br>Members |
|-----------|--------------|------------------|------------------------|----------------|--------------------|----------------------|---------------------|--------------------------|-----------------------------|--------------------------|
| 2016-2017 | 7            | 5                | 2                      | 373            | 153                | 32                   | 2                   | 560                      | 637                         | -77                      |
| 2017-2018 | 63           | 0                | 63                     | 1,788          | 1,384              | 92                   | 1                   | 3,265                    | 486                         | 2,779                    |
| 2018-2019 | 9            | 41               | -32                    | 203            | 232                | 42                   | 188                 | 665                      | 2,552                       | -1,887                   |
| 2019-2020 | 9            | 25               | -16                    | 186            | 224                | 33                   | 5                   | 448                      | 1,369                       | -921                     |
| 2020-2021 | 22           | 16               | 6                      | 515            | 577                | 27                   | 10                  | 1,129                    | 687                         | 442                      |
| Average   | 22           | 17               | 5                      | 613            | 514                | 45                   | 41                  | 1,213                    | 1,146                       | 67                       |