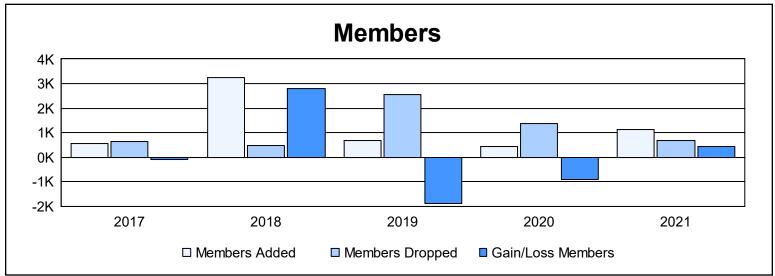

District 322C1 As of June 2021 Cumulative

| Year      | New<br>Clubs | Dropped<br>Clubs | Gain/<br>Loss<br>Clubs | New<br>Members | Charter<br>Members | Reinstate<br>Members | Transfer<br>Members | Total<br>Member<br>Added | Total<br>Members<br>Dropped | Gain/<br>Loss<br>Members |
|-----------|--------------|------------------|------------------------|----------------|--------------------|----------------------|---------------------|--------------------------|-----------------------------|--------------------------|
| 2016-2017 | 7            | 5                | 2                      | 373            | 153                | 32                   | 2                   | 560                      | 637                         | -77                      |
| 2017-2018 | 63           | 0                | 63                     | 1,788          | 1,384              | 92                   | 1                   | 3,265                    | 486                         | 2,779                    |
| 2018-2019 | 9            | 41               | -32                    | 203            | 232                | 42                   | 188                 | 665                      | 2,552                       | -1,887                   |
| 2019-2020 | 9            | 25               | -16                    | 186            | 224                | 33                   | 5                   | 448                      | 1,369                       | -921                     |
| 2020-2021 | 22           | 16               | 6                      | 515            | 577                | 27                   | 10                  | 1,129                    | 687                         | 442                      |
| Average   | 22           | 17               | 5                      | 613            | 514                | 45                   | 41                  | 1,213                    | 1,146                       | 67                       |